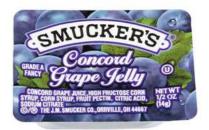

## 5150000764

Made with real fruit, Smucker's Grape Jelly is the perfect complement to any meal. Make it easy for guests to customize biscuits, waffles, toast, rolls and more with a touch of sweetness from the brand they trust. For more than a century, the J.M. Smucker Company has been providing families with quality spreads they love both at home and away.

## INGREDIENTS

Concord Grape Juice, High Fructose Corn Syrup, Corn Syrup, Fruit Pectin, Citric Acid, Sodium Citrate.