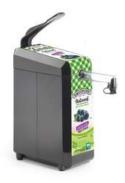

## AFHGRPDISP SMUCKER'S NATURAL GRAPE DISPENSER

Delight guests with the convenience of portion control spreads without all the waste. Smucker's® 10.5lb Natural Pouches fit within the branded Smucker® dispenser to easily serve individual portions of the spreads guests love while limiting waste. This dispenser allows for preset portioning of 1/2, ¾ or 1-oz. The closed system prevents air and contaminants from reaching the product. A clean pump solution reduces sticky hands, gloves and the need for utensils to handle the product.